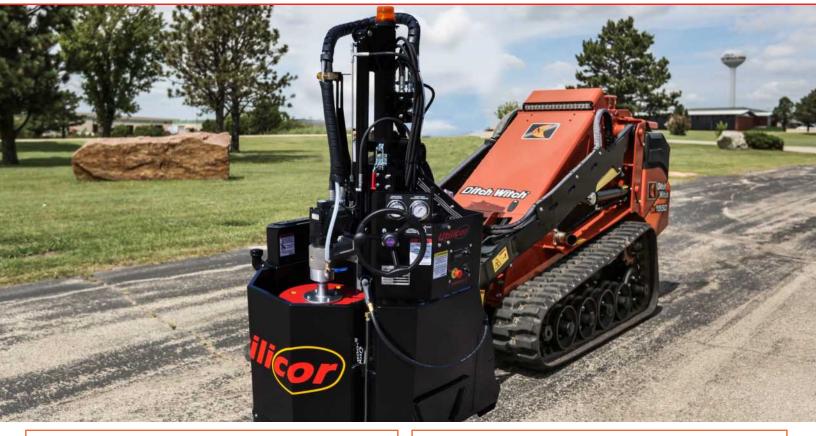

# **Minicor 3 Coring Attachment - Specifications**

#### Shell:

Fully welded steel frame, with integrated universal quick-attach for Skid Steer. Optional bolt on conversion bracket for compatible Mini-Skid Steer.

#### **Coring Assembly:**

8 to 24 in. diameter, wet core drill capacity. Igus Linear Glide system with proportional orbital hydraulic drum feed.

#### Hydraulic System:

Requires 15 gpm @ 2000 psi hydraulic flow from Skid Steer or Mini-Skid Steer. Fully adjustable core drum speed and digital RPM gauge on control panel.

### Water System:

Integrated 60 gal powder coated steel water tank. 12V water pump (3.0 gpm @ 30 psi) supplies internal cooling water to cutter head. Auxiliary hose supplies additional water for cooling outside of cutter and clean up. Winterizing connection and Quick drain port included.

#### **Electrical system:**

Includes  $12\sqrt{}$  cigarette style plug to connect to skid steer power to run water pump and safety beacon.

### **Control Panel:**

Coring drum and low pressure water ON/OFF switches. E-STOP emergency shut off safely diverts hydraulic flow directly back to tank. Core drum rotational and down pressure gauges. RPM gauge.

### Tool Box & Storage:

One locking storage box (23 in long  $\times$  9 in wide  $\times$  9 in deep). Side mounted tool carrier.