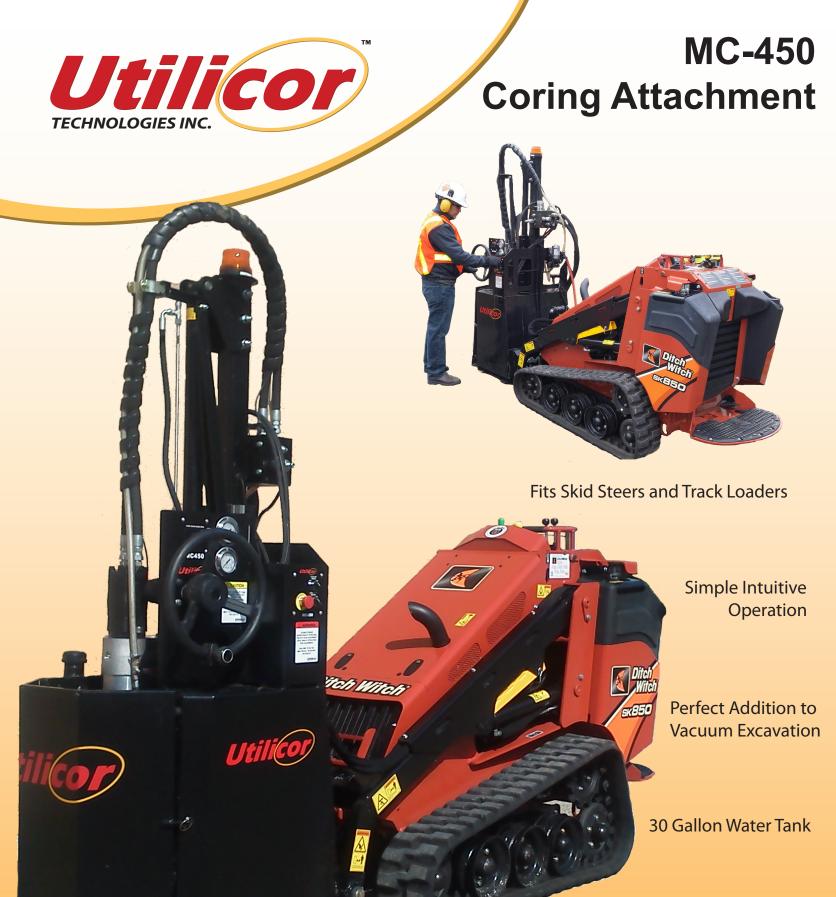

#### **Shell:**

Fully welded from 1/4" gauge steel, with integrated universal quick attach for mini track loader.

# **Coring Assembly:**

12" to 18" diameter wet drilling core bit capacity with linear glide system and proportionate orbital hydraulic drum feed system.

### Water system:

30 gallon integrated steel water tank. Electric water pump, I.8 G.P.M. @ 30 P.S.I. and includes I/2" diameter water hose running to gland assembly on cutter drive shaft for cooling of cutter head and auxiliary hose for cleaning and cooling outside of cutter. Winterizing hose, drain port and water level site gauge included.

# Hydraulic System:

15 G.P.M provided from the skid steer or mini track loader auxiliary hook- up at 2000 P.S.I. (Min.)

## **Control System:**

Coring drum orbital feed system with rotational and feed pressure gauges.

# Required Skid Steer / Mini Track Loader Specifications:

- Rated operating capacity 840 lbs. (min.)
- Hydraulic flow rate 13 G.P.M. (min.)
- Quick attach system designed for mini track loader / adaptor required for skid steer attachment / sold separately
- Quick connect hydraulic couplers (specify size required / included)
- 12 volt power source supplied from the skid steer or mini track loader (7 amp.)
- Hydraulic Pressure: (Min/Max) 2000 psi / 3500 psi

#### **Dimensions:**

Length: 36 inchesWidth: 32 inches

Height: 82 inches

• Weight (water tank empty): 655 lbs.

• Weight (water tank full): 895 lbs.

#### **Capacities:**

• Water Tank: 30 gallons

• Drum Speed: 0 – 280 RPM

Core Drum Diameter: up to 18"

• Maximum Coring Depth: 22"